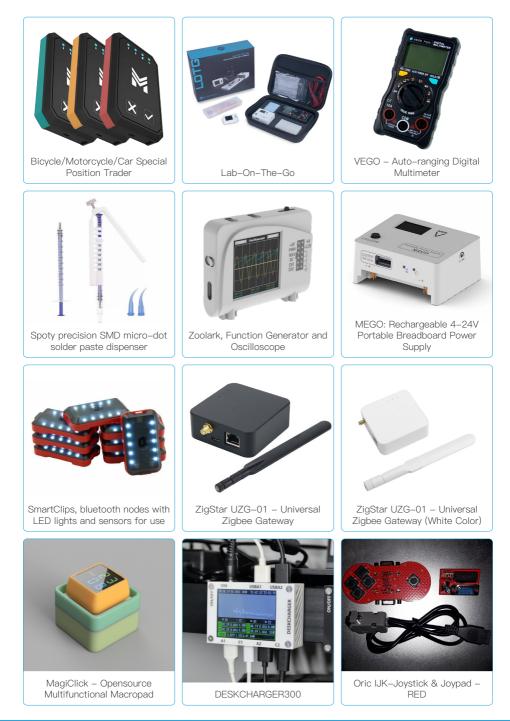

#### **Product Category**

**DIY Electronics** 

Kits

IoT & Smart Home

Arduino CNC Shield V3.51 – GRBL v0.9 compatible – Uses Pololu Dr

EBUS to WiFi adapter module v6.1

Pico-ice RP2040 plus Lattice iCE40UP5K FPGA