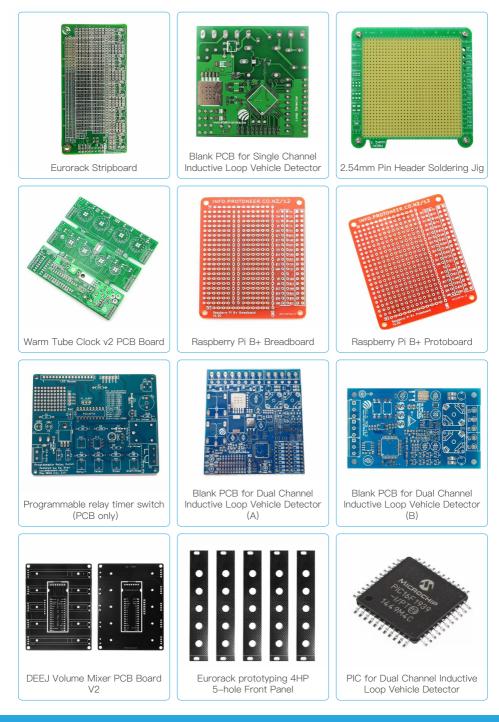

#### **Product Category**

**DIY Electronics** 

Kits

IoT & Smart Home

Arduino CNC Shield V3.51 – GRBL v0.9 compatible – Uses Pololu Dr

EBUS to WiFi adapter module v6.1

Pico-ice RP2040 plus Lattice iCE40UP5K FPGA