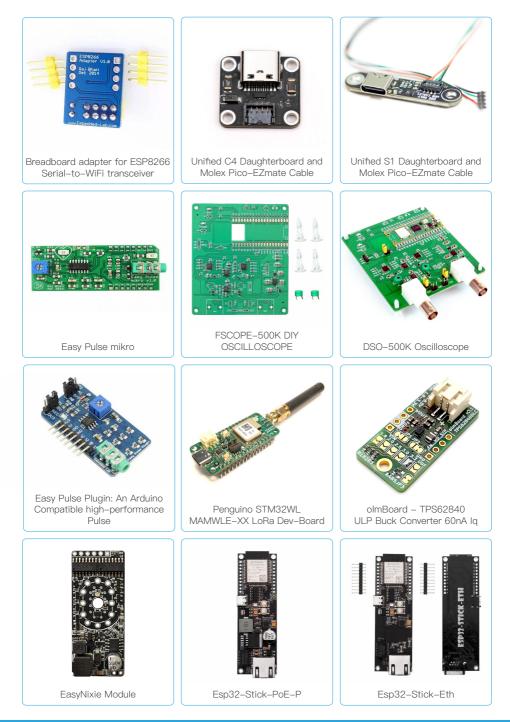

#### **Product Category**

**DIY Electronics** 

Kits

IoT & Smart Home

Arduino CNC Shield V3.51 – GRBL v0.9 compatible – Uses Pololu Dr

EBUS to WiFi adapter module v6.1

Pico-ice RP2040 plus Lattice iCE40UP5K FPGA