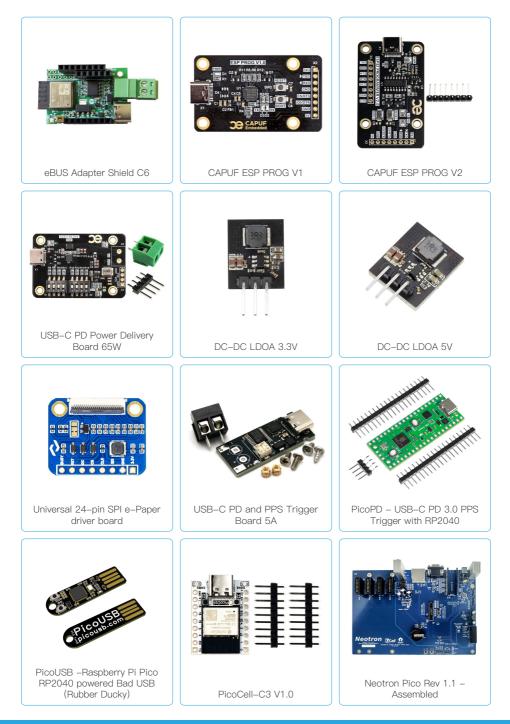

#### **Product Category**

**DIY Electronics** 

Kits

IoT & Smart Home

Arduino CNC Shield V3.51 – GRBL v0.9 compatible – Uses Pololu Dr

EBUS to WiFi adapter module v6.1

Pico-ice RP2040 plus Lattice iCE40UP5K FPGA