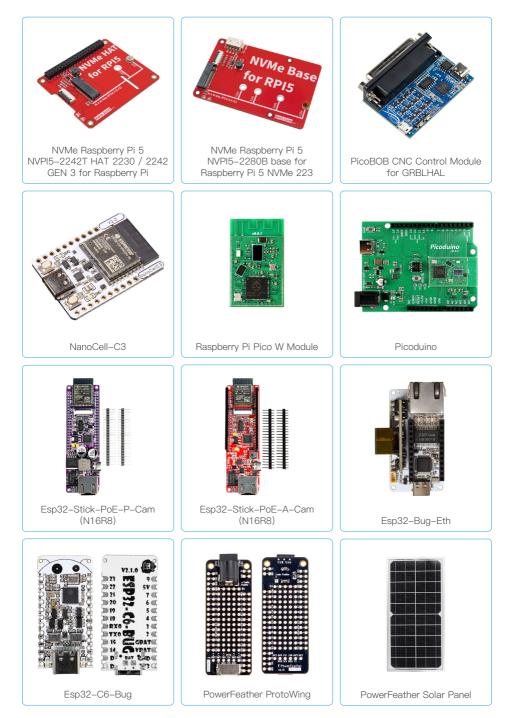

#### **Product Category**

**DIY Electronics** 

Kits

IoT & Smart Home

Arduino CNC Shield V3.51 – GRBL v0.9 compatible – Uses Pololu Dr

EBUS to WiFi adapter module v6.1

Pico-ice RP2040 plus Lattice iCE40UP5K FPGA