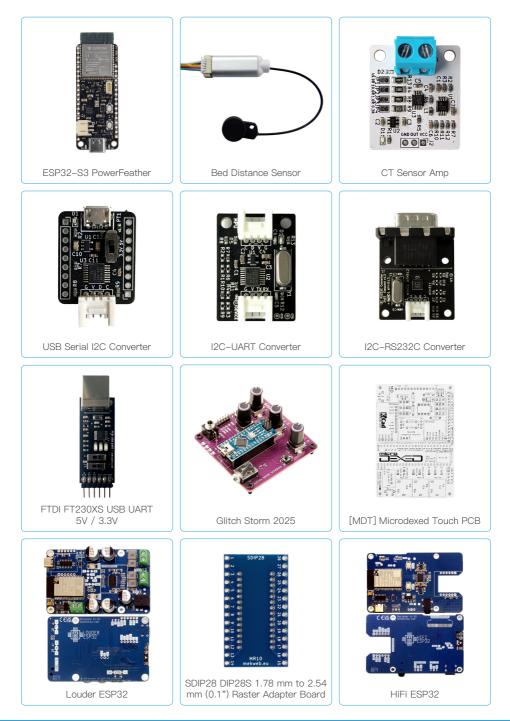

#### **Product Category**

**DIY Electronics** 

Kits

IoT & Smart Home

Arduino CNC Shield V3.51 – GRBL v0.9 compatible – Uses Pololu Dr

EBUS to WiFi adapter module v6.1

Pico-ice RP2040 plus Lattice iCE40UP5K FPGA